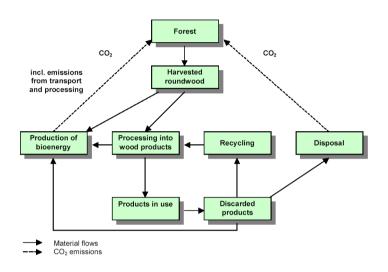

# Flows of wood resources, products and emissions





## Barriers to the enhanced use of wood in Europe

- The main regulatory limitations are perceived to be the fire and acoustic performance, particularly in multistorey/ occupancy dwellings
- Regulatory authorities and others, including industry may not always be fully aware of the influences the regulations have on the use of different materials
- There are not only national but also regional differences in building regulations
- There is uncertainty and a lack of in-depth knowledge of building regulations for the use of wood in construction

3

## Barriers to the enhanced use of wood in Europe

- The differences between sets of regulations act as barriers to joint actions across Europe. There is a need for much more cooperation to find common positions to overcome these differences in