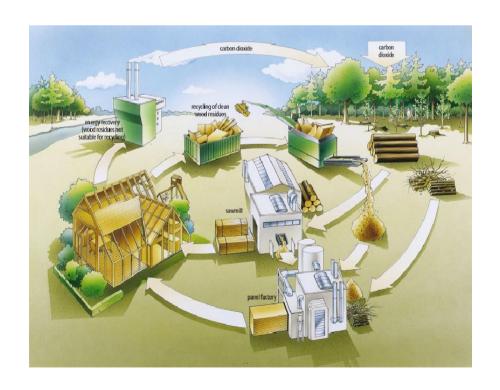

# Flows of wood resources, products and emissions





## Barriers to the enhanced use of wood in Europe

- The main regulatory limitations are perceived to be the fire and acoustic performance, particularly in multistorey/ occupancy dwellings
- Regulatory authorities and others, including industry may not always be fully aware of the influences the regulations have on the use of different materials
- There are not only national but also regional differences in building regulations
- There is uncertainty and a lack of in-depth knowledge of building regulations for the use of wood in construction

3

## Barriers to the enhanced use of wood in Europe

- The differences between sets of regulations act as barriers to joint actions across Europe. There is a need for much more cooperation to find common positions to overcome these differences in o