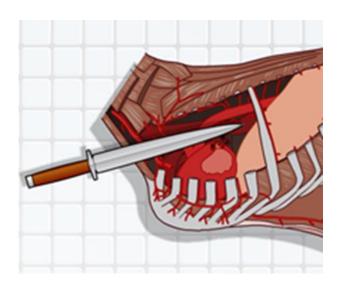

### Chest sticking

- Most effective, and according to hygiene rules
- Stick the animal within the first 10 seconds!
- Use a sharp knife, rel. long blade
- Challenging when the animal is lying flat on the side; esp. in fat cows hard to reach the heart or large vessels

# Chest sticking at slaughter