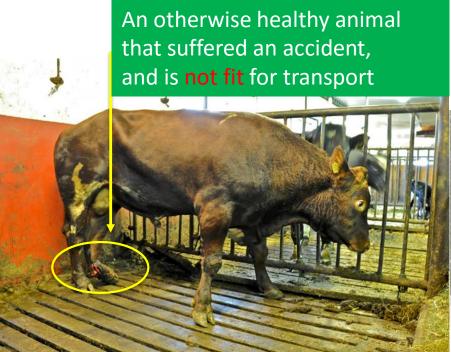

### Emergency slaughter

So, you have an otherwise healthy animal that just suffered an accident => not fit for transport

- You need an agreement with a slaughter plant who is accepting on farm emergency slaughter; the agreement should clarify by whom and how the slaughter is to be done
- The farmer is responsible to call a Veterinarian, who must carry out an ante mortem (AM) examination of the live animal; you have to assess whether the waiting time is acceptable from an animal welfare point of view
- (Passing the AM control doesn't mean that the carcass will be approved for human consumption in the end)
- Food chain info; origin / id of the animal, medication? If yes -what/when?
- The animal must be **stunned** and **bled** on farm: either by you, the vet or a slaughterer
- Depending on expected transport time and transport conditions to the slaughter house, the stomachs and intestines may be taken out on the spot; evisceration only in presence of the veterinarian
- The **organs must accompany** the animal to the slaughterhouse

### Norwegian authorities have interpreted the term "accident"

may be accepted for ES, given quick recognition & otherwise healthy animals

Fractures or other injuries

Body temperatures of 39 °C may be ok