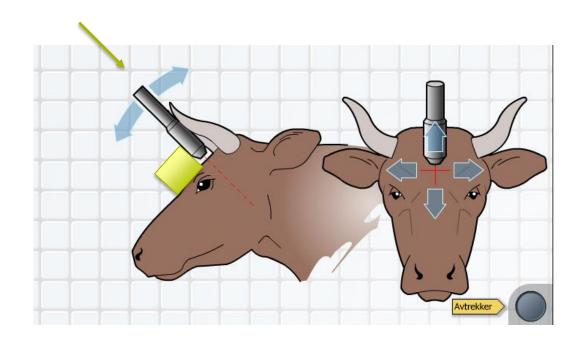

### Correct position in cattle:

- Find the crossing point of two imaginary lines drawn between the eyes and the center of the base of the opposite horns
- Aim within a radius of app. 2 cm
- Old animals; keep 1 cm to the left / right of the middle line
- The muzzle of the stunner should be held at a right angle to the skull, and in contact with the skull

# Position and direction / angle 90 degrees

# Restraint facilitates correct position and direction; a halter may work if the animal has experienced it earlier