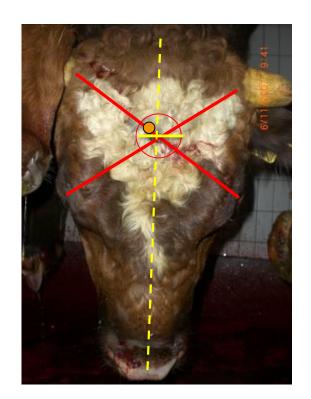

### Correct position in cattle:

- Find the crossing point of two imaginary lines drawn between the eyes and the center of the base of the opposite horns
- Aim within a radius of app. 2 cm
- Old animals; keep 1 cm to the left / right of the middle line
- The muzzle of the stunner should be held at a right angle to the skull, and in contact with the skull