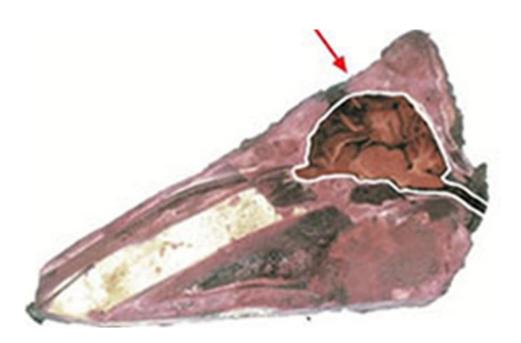

### Correct position in cattle:

- Find the crossing point of two imaginary lines drawn between the eyes and the center of the base of the opposite horns
- Aim within a radius of app. 2 cm
- Old animals; keep 1 cm to the left / right of the middle line
- The muzzle of the stunner should be held at a right angle to the skull, and in contact with the skull

# Position and direction / angle 90 degrees