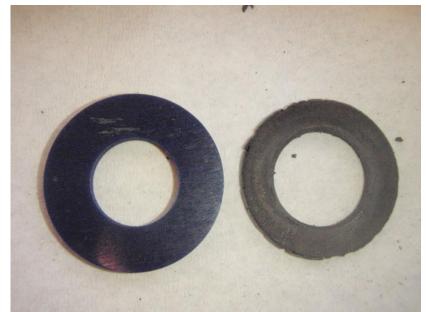

#### Maintenance

- Weapon and cartridges should be stored in a dry and lo cabinet
- Always clean after use, preferably when still warm
- Follow instructions from producer
- Build up of gunpowder results in less power, as the bolt cannot retract completely => chamber volume increase reduced speed
- Moist cartridges should never be replaced in the origination
- Change buffers and washers if worn out, => gas leakage

# Worn out buffer and washer; height and width reduced