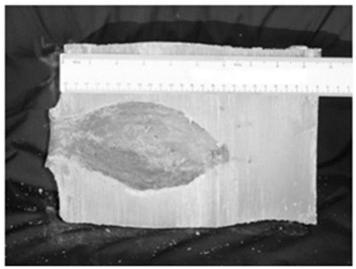

#### An effective shot with a captive bolt devise, works like a KO in a boxing game

### Correct position in cattle:

- Find the crossing point of two imaginary lines drawn between the eyes and the center of the base of the opposite horns
- Aim within a radius of app. 2 cm
- Old animals; keep 1 cm to the left / right of the middle line
- The muzzle of the stunner should be held at a right angle to the skull, and in contact with the skull

# Position and direction / angle 90 degrees