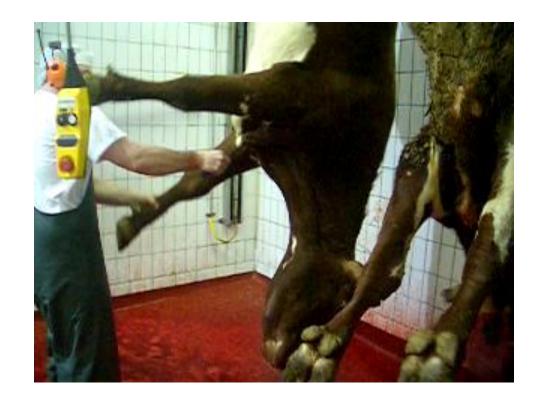

### Chest sticking

- Most effective, and according to hygiene rules
- Stick the animal within the first 10 seconds!
- Use a sharp knife, rel. long blade
- Challenging when the animal is lying flat on the side; esp. in fat cows hard to reach the heart or large vessels

# Chest sticking at slaughter