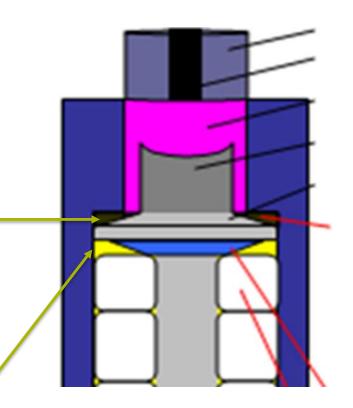

#### Maintenance

- Weapon and cartridges should be stored in a dry and lo cabinet
- Always clean after use, preferably when still warm
- Follow instructions from producer
- Build up of gunpowder results in less power, as the bolt cannot retract completely => chamber volume increase reduced speed
- Moist cartridges should never be replaced in the origination
- Change buffers and washers if worn out, => gas leakage

# Worn out buffer and washer; height and width reduced