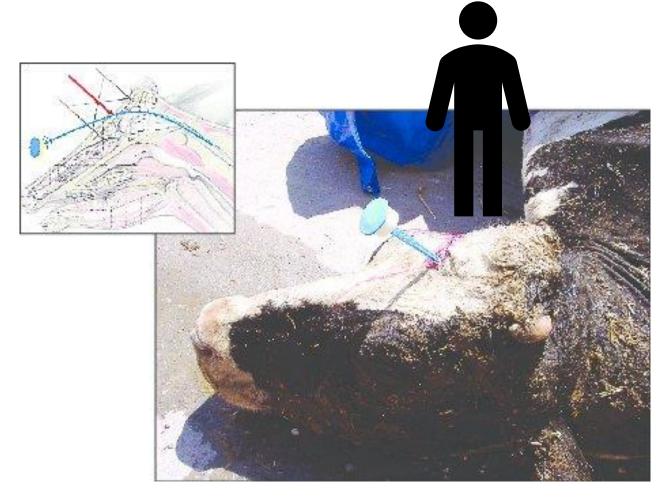

### After the stun, the animal must be killed;

• by bleeding if you will slaughter the animal

 if the animal is condemned, pithing is an alternative; i.e. the physical destruction of the brain by a rod inserted through the hole in the skull made by the bolt

What is a pithing rod?

### Pithing rod;

risk of spreading prions; not allowed by slaughter

During pithing the animal will initially exhibit violent involuntary muscle contraction.