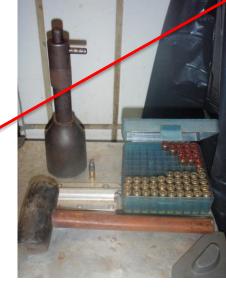

# Old equipment; a "bell gun" with a free projectile

- Dangerous for you and other persons nearby
- Ricochets may kill!
- What do you know about maintenance, storage & effect of cartridges?
- If used only on the ground /soft surfaces

# Always use original cartridges; different producers have different colour codes!!! Difficult to differentiate between red/pink and purple/black

If in doubt – choose a stronger cartridge, but never exceed max for your weapon!