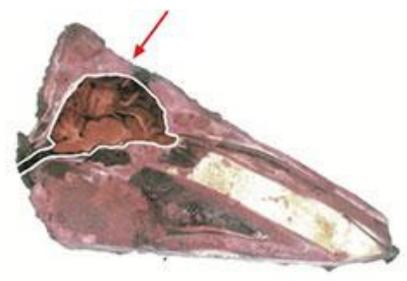

### Correct position in cattle:

- Find the crossing point of two imaginary lines drawn between the eyes and the center of the base of the opposite horns
- Aim within a radius of app. 2 cm
- Old animals; keep 1 cm to the left / right of the middle line
- The muzzle of the stunner should be held at a right angle to the skull, and in contact with the skull

# Position and direction / angle 90 degrees