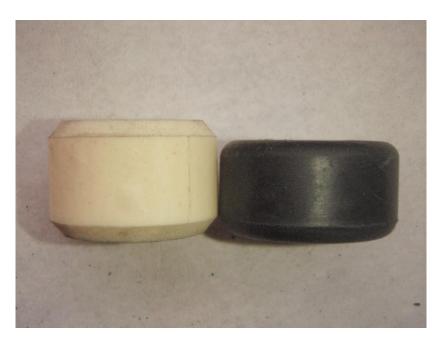

#### Maintenance

- Weapon and cartridges should be stored in a dry and lo cabinet
- Always clean after use, preferably when still warm
- Follow instructions from producer
- Build up of gunpowder results in less power, as the bolt cannot retract completely => chamber volume increase reduced speed
- Moist cartridges should never be replaced in the origination
- Change buffers and washers if worn out, => gas leakage

# Worn out buffer and washer; height and width reduced