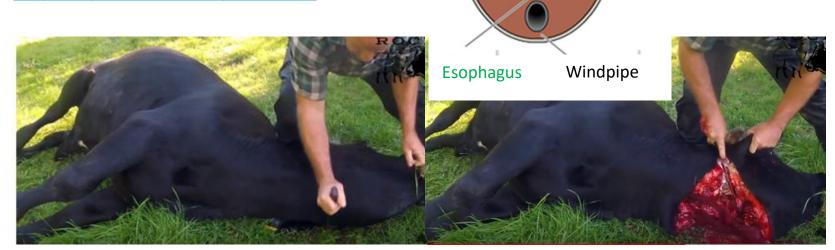

### Chest sticking

- Most effective, and according to hygiene rules
- Stick the animal within the first 10 seconds!
- Use a sharp knife, rel. long blade
- Challenging when the animal is lying flat on the side; esp. in fat cows hard to reach the heart or large vessels

# Gash sticking – not for slaughter

https://youtube/emLpsVhX4nc

**Neck arteries** 

Skull – opening into the brain

**Neck veins** 