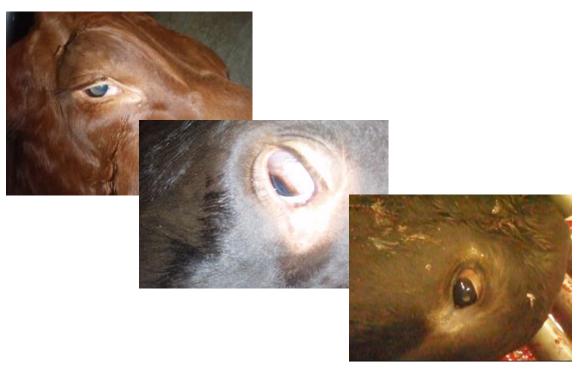

# Signs of a good stun

- Immediate collapse, tonic cramp, hind legs flexed
- Eyes fixed, staring gaze
- No eye reflex
- No breathing
- Relaxed jaw
- Tounge relaxed
- Kicking /movements may start 10-20 seconds after the shot, pregnant cows may kick vigorously

### Poor hit, insufficient power or wrong angle

- Narrow or closed eyes
- Eye rotation
- Nystagmus

### Other signs of poor/failed stunning

- Respiration / breathing
- Eye reflex; reacts when eye is touched
- Spontaneous blinking
- No tonic phase, kicks immediately post stun or limp
- Righting reflex
- Vocalisation

### Signs of a good stun

- Immediate collapse, tonic cramp, hind legs flexed
- Eyes fixed, staring gaze
- No eye reflex
- No breathing
- Relaxed jaw
- Tounge relaxed

#### Poor stun

- No tonic phase; flaccid muscles or immediate kicking
- Eyes closed /rotating / quivering
- Positive eye reflex
- Rhythmic breathing
- Tense jaw