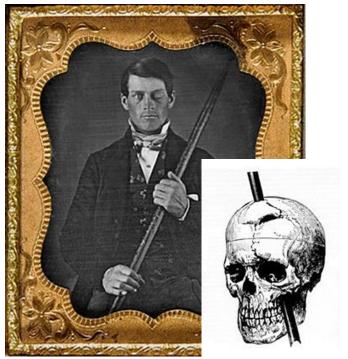

### The shot was effective, I could see brain tissue hanging out ...

- Phineas P. Gage (1823–1860) was an American railroad construction foreman remembered for his improbable survival of an accident in which a large iron rod was driven completely through his head, destroying much of his brain
- Lived for another 12 years, but was not quite the same man he used to be