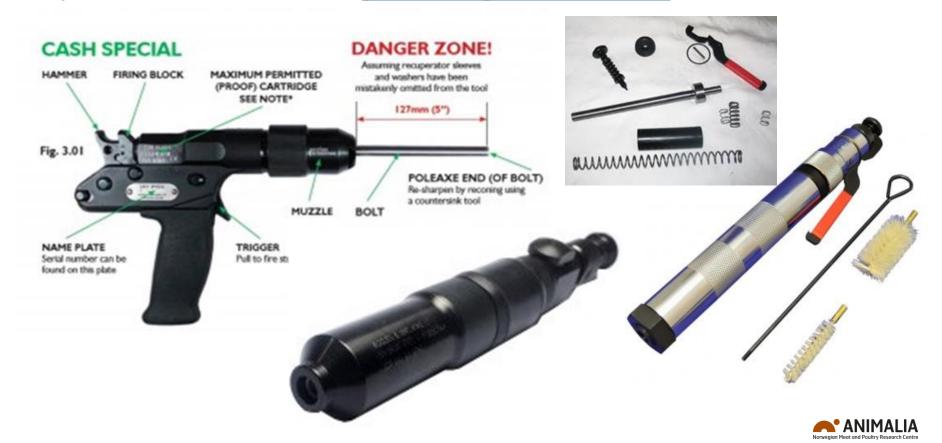

#### Maintenance

- Weapon and cartridges should be stored in a dry and lo cabinet
- Always clean after use, preferably when still warm
- Follow instructions from producer
- Build up of gunpowder results in less power, as the bolt cannot retract completely => chamber volume increase reduced speed
- Moist cartridges should never be replaced in the origination
- Change buffers and washers if worn out, => gas leakage

# Worn out buffer and washer; height and width reduced