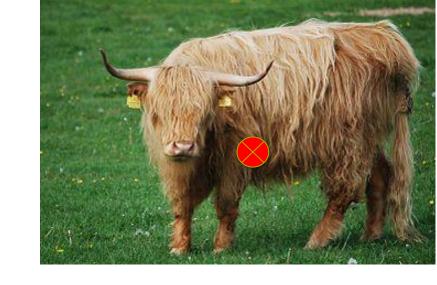

### Correct position in cattle:

- Find the crossing point of two imaginary lines drawn between the eyes and the center of the base of the opposite horns
- Aim within a radius of app. 2 cm
- Old animals; keep 1 cm to the left / right of the middle line
- The muzzle of the stunner should be held at a right angle to the skull, and in contact with the skull

# Restraint facilitates correct position and direction; a halter may work if the animal has experienced it earlier