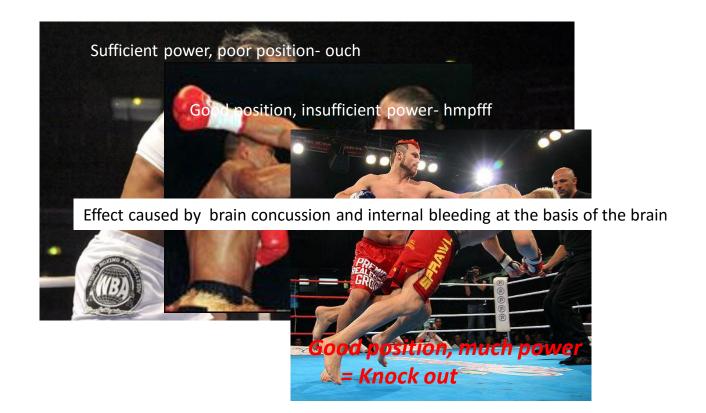

#### An effective shot with a captive bolt devise, works like a KO in a boxing game